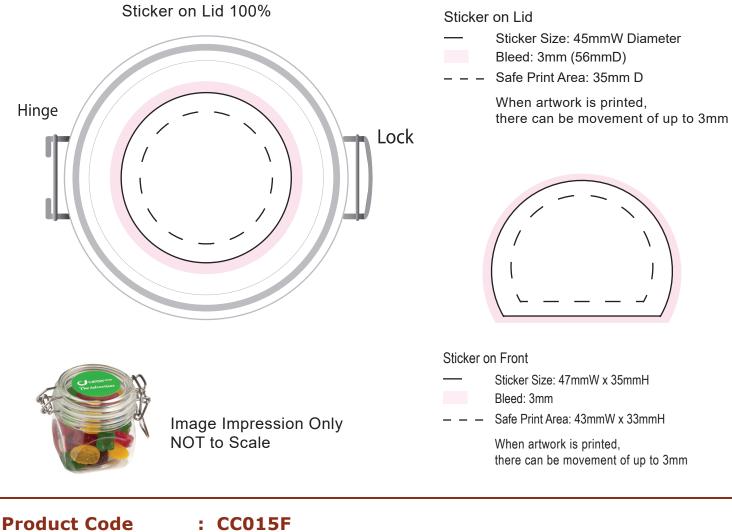

## ART APPROVAL

All colours used in this document are indicative only and they may vary across a variety of printing techniques and confectionery

| Description<br>Packaging<br>Order#                        |   | 170g of Mixed Lollies in a Small Canister<br>Confectionery placed directly in Canister                      |
|-----------------------------------------------------------|---|-------------------------------------------------------------------------------------------------------------|
| Company Name<br>Contact                                   | : |                                                                                                             |
| Sticker Size<br>Print Colour<br>Quantity<br>Delivery Date | : | 45mm diameter (Lid) or 47mmW x 35mmH (Body)<br>Customer must provide PMS Colour print guide<br>Delivered to |